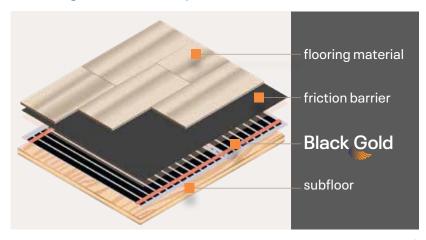

## Floating floor stack up

Black Gold film adds just 1/16" to the total floor stack up.\*