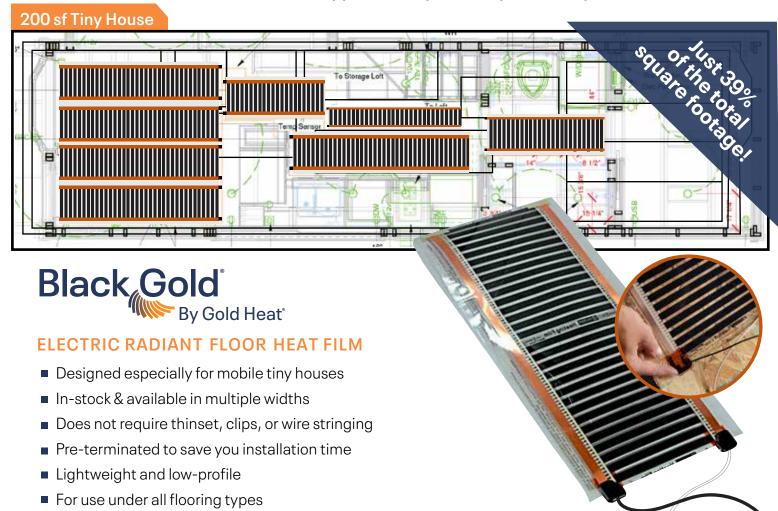

# You don't need as much heat film as you might think!

This installation uses approximately 9.75 amps of 120V power.

Quick and easy installation

#### SPECIFICATIONS

Standard 120 or 240 volt line power -15 watts per square foot.

Available in 10" and 20" widths - may be configured up to 35' long.

Pre-terminated cold leads - 10', 15', 20' lengths.

Multiple film panels can be connected in parallel to the same thermostat. 1800 watts @ 120 volts; 3600 watts @ 240 volts

Larger installations can be accommodated.

Suitable for off-grid use.